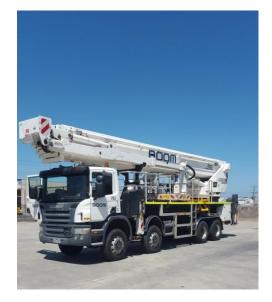

## **Equipment Details**

**EQUIPMENT ID:** 

07921070

## TRAVEL TOWER

## TRUCK SECTION:

| Truck Make:               | SCANIA                      |
|---------------------------|-----------------------------|
| Truck Model               | P340CB8X8                   |
| Truck Manufacture Date:   | 01/01/08                    |
| Vin/Chassis No.:          | XLEP8X80075171604           |
| Engine No.:               | DC1108L01/6327127           |
| Engine Make:              | SCANIA                      |
| Engine: No. of Cylinders: | INLINE 6 TURBO DIESEL       |
| GVM (kg):                 | 43000                       |
| Tyre size:                | 315/80R 22.5                |
| Tyre condition:           | GOOD                        |
| Axle Configuration:       | 8X8                         |
| Transmission Type:        | Auto 🗌 Semi Auto 🗌 Manual 🖂 |
| Airconditioning:          | Yes 🛛 No 🗌                  |

## **TOWER SECTION:**

| Tower Make:                    | BRONTO SKYLIFT                                                  |
|--------------------------------|-----------------------------------------------------------------|
| Tower Model:                   | 570XDT                                                          |
| Tower Manufacture Date:        | 01/03/08                                                        |
| Serial No.:                    | 5529-007                                                        |
| Tower Type:                    | TELE FLY                                                        |
| Height:                        | 70M                                                             |
| Working radius at max. height: | 11.5M                                                           |
| Safe working load:             | 700KG                                                           |
| Max. working radius:           | 29.5M @ 700KG                                                   |
| Travelling height:             | 4.2M                                                            |
| Travelling width:              | 2.5                                                             |
| Travelling length:             | 12.3M                                                           |
| Overall weight:                | 36000KG                                                         |
| Basket rotation:               | 90°                                                             |
| DOCUMENTATION / REGISTRA       | TION                                                            |
| Manuals:                       | Operators: Yes 🛛 No 🗌 🛛 Service: Yes 🖾 No 🗌 🛛 Parts: Yes 🗌 No 🖾 |
| Road registration:             | Yes 🛛 No 🗌 Rego No.: XVU622 State: VIC Expiry date: 3/10/2016   |
| CONDITION:                     |                                                                 |
| Good.                          |                                                                 |
| Painted Colours:               | WHITE                                                           |
|                                |                                                                 |